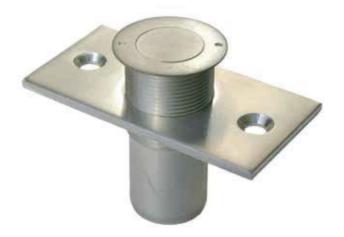

# DPS280 - Dust Proof Strike

# **FEATURES:**

- Spring Loaded 3/4" Plunger.
- Both Floor and Threshold Installation.
- Face Plate 3" x 1-1/2".
- Body Diameter 15/16".
- Over all Depth 2-1/4"
- Strike Screws #12 x 1-1/2"
- Plastic Anchors
- Listed for use up to 3 Hours.

# **SPECIFICATIONS:**

**Dust Proof Strike** – Dust Proof Strike shall be by Doormerica model number DPS280 series and made from extruded brass. All dust proof strikes shall be provided with 3/4" diameter spring loaded plunger that returns to the floor level when the flush bolt is retracted.