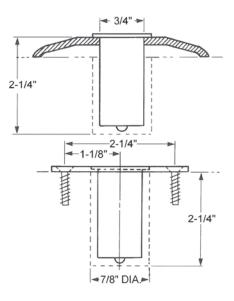

# **FEATURES:**

- Spring Loaded 3/4" Plunger.
- Both Floor and Threshold Installation.
- Face Plate 3" x 1-1/2".
- Body Diameter 15/16".
- Over all Depth 2-1/4"
- Strike Screws #12 x 1-1/2"
- Plastic Anchors
- Listed for use up to 3 Hours.

# **SPECIFICATIONS:**

**Dust Proof Strike** – Dust Proof Strike shall be by Doormerica model number DPS280 series and made from extruded brass. All dust proof strikes shall be provided with 3/4" diameter spring loaded plunger that returns to the floor level when the flush bolt is retracted.